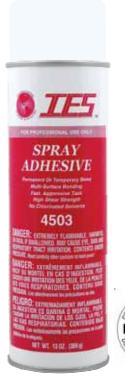

## SPRAY ADHESIVE

A high performance mist adhesive used for temporary and permanent bonding. It's quick, initial tack and high solids make it perfect for many foams, cloths, plastics, foils, metals, papers and cardboard. Non-staining formula makes it suitable for many applications. This product contains no chlorinated solvents!

## **FEATURES:**

Permanent or Temporary Bond Multi-Surface Bonding Fast, Aggressive tack High Shear Strength No Chlorinated Solvents!

Product # **4503**Net Weight 13 oz.
Packaged 12 per case