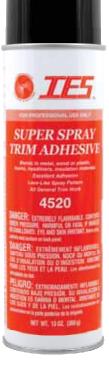

## SUPER SPRAY TRIM ADHESIVE

A contact adhesive designed for bonding heavyweight headliners where strength and heat resistance are needed. Easily bonds foams, headliners, carpets and insulation materials to metals, woods and plastics. Contains no chlorinated solvents.

High immediate bond strength Repositionable during assembly Excellent heat and water resistance Lace-like, non-misting spray Long bonding range: 5 min to 1 hour

IMPORTANT: NOT RECOMMENDED FOR POLYETHYLENE, POLYPROPYLENE OR FOAMED POLYSTYRENE.

Product # **4520**Net Weight 13 oz.
Packaged 12 per case