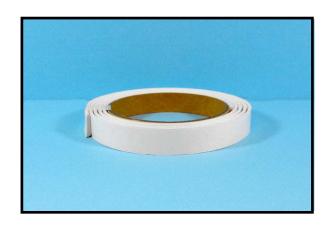

## **NU-SEAM Arch Tape**

A unique tape designed to duplicate OEM look on many import wheel openings.

Fast and easy to use Excellent adhesion. Form "OEM" look for perfect match. Accepts all seam sealers for final look.

## **Product Available**

**70723** 12mm (1/2") x 3mm (3/32") x 1m (3'4") 4/bx **70724** 12mm (1/2") x 2mm (1/16") x 1m (3'4") 4/bx **70725** NU-SEAM Roller Tool 1/bx