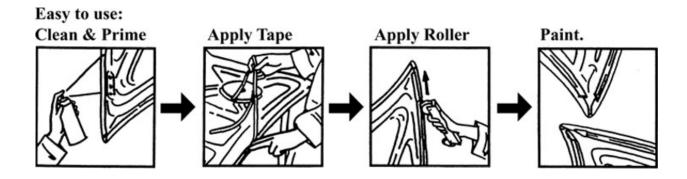

## **NU-SEAM Arch Tape**

A unique tape designed to duplicate OEM look on many import wheel openings.

Fast and easy to use Excellent adhesion. Form "OEM" look for perfect match. Accepts all seam sealers for final look.





Fast, easy to use!
Can be painted immediately!



## Can be used on various car models including:

Korean - Hyundai, Kia

Japanese - Honda, Toyota, Acura, Nissan,

Subaru, Mazda, Mitsubishi

European - Mercedes-Benz, BMW, Volkswagen,

Audi, Volvo, Saab

## **Product Available**

**70723** 12mm (1/2") x 3mm (3/32") x 1m (3'4") 4/bx **70724** 12mm (1/2") x 2mm (1/16") x 1m (3'4") 4/bx **70725** NU-SEAM Roller Tool 1/bx