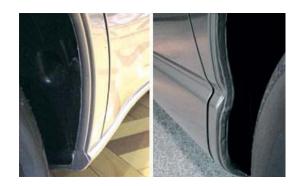

## **NU-SEAM Arch Tape**

A unique tape designed to duplicate OEM look on many import wheel openings.

Fast and easy to use Excellent adhesion. Form "OEM" look for perfect match. Accepts all seam sealers for final look.

## Can be used on various car models including:

Korean - Hyundai, Kia

Japanese - Honda, Toyota, Acura, Nissan,

Subaru, Mazda, Mitsubishi

European - Mercedes-Benz, BMW, Volkswagen,

Audi, Volvo, Saab